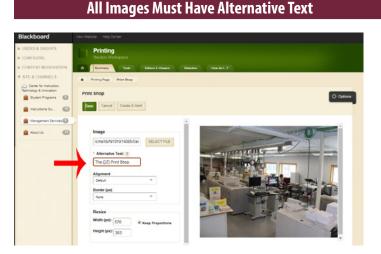

Blackboard has built-in heading structures on the website that should be utilized in order of hierarchy, instead of custom-made headings (H1, H2, H3, H4).

Each image on the website must have a brief **alternative text** (alt. text) that can be read by assistive technology, like screen readers, describing what is happening in the image and any text that is in the image.