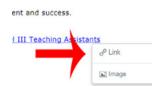

If you are using the Blackboard Content App, you have to left click and press "link."